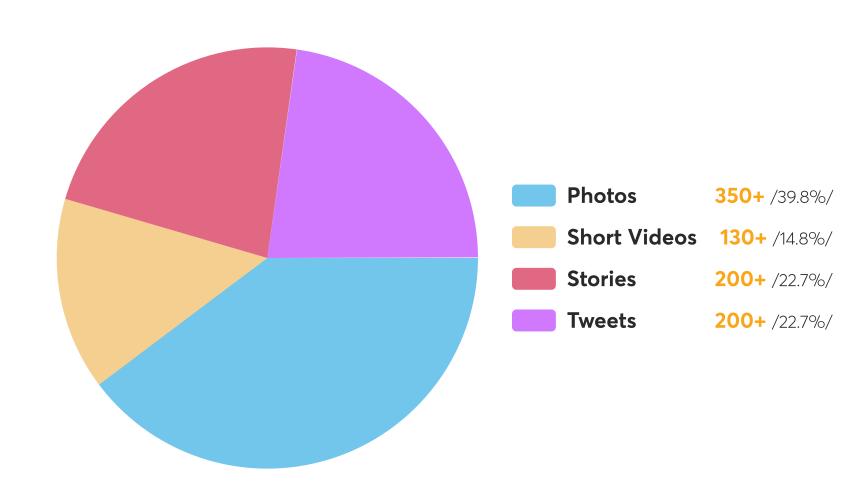

## **INTERNATIONAL MEDIA**

1,400+
Social media

contents (duplicate)

183K

Engagement on Facebook

435+

Reach on Instagram

269K